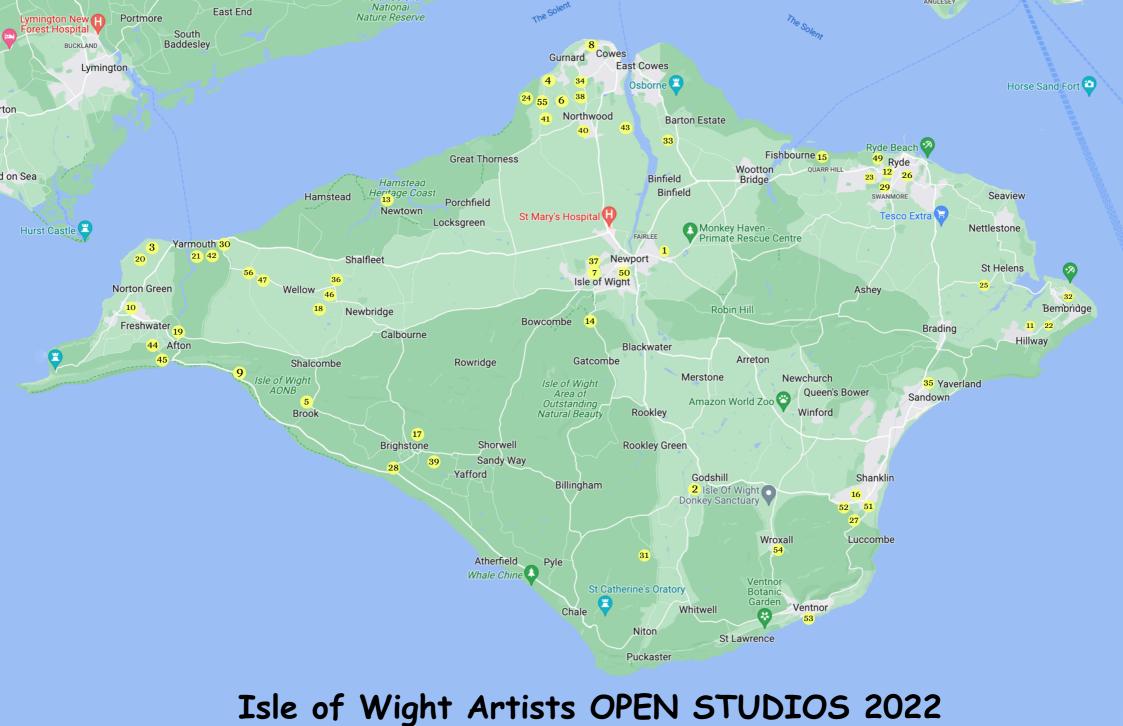

# OPEN STUDIOS 2022

**15TH JULY - 25TH JULY INCLUSIVE** INDIVIDUAL OPENING DATES WILL VARY - SEE INSIDE FOR FULL DETAILS

Entry is free to all events

ACROSS THE ISLAND

\*\* 15th-25th July \*\* MAP OF LOCATIONS \*\* LOOK FOR THE RED BUNTING \*\*

SEE LISTS FOR PARTICIPATING ARTISTS DETAILS INCLUDING ADDRESS AND OPENING TIMES FOR MORE INFORMATION ABOUT THE ARTISTS INCLUDING CONTACT DETAILS PLEASE VISIT www.isleofwightarts.com

15th-25th July - 10am - 5pm INDIVIDUAL OPEN DATES AND TIMES WILL VARY - see artist listing.